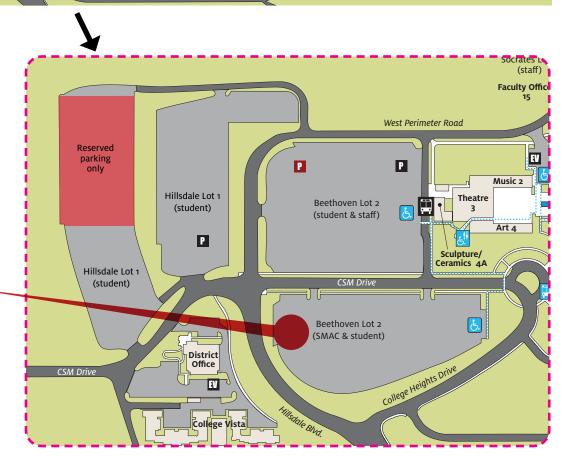

## COVID-19 VACCINATION POP-UP CLINIC

College of San Mateo, Beethoven Lot 2 FRIDAYS | 12 - 4 p.m.

OCT 15 NOV 5

DEC 3

DEC 24

For more information, visit: bit.ly/freevac21

College of San Mateo Beethoven Lot 2