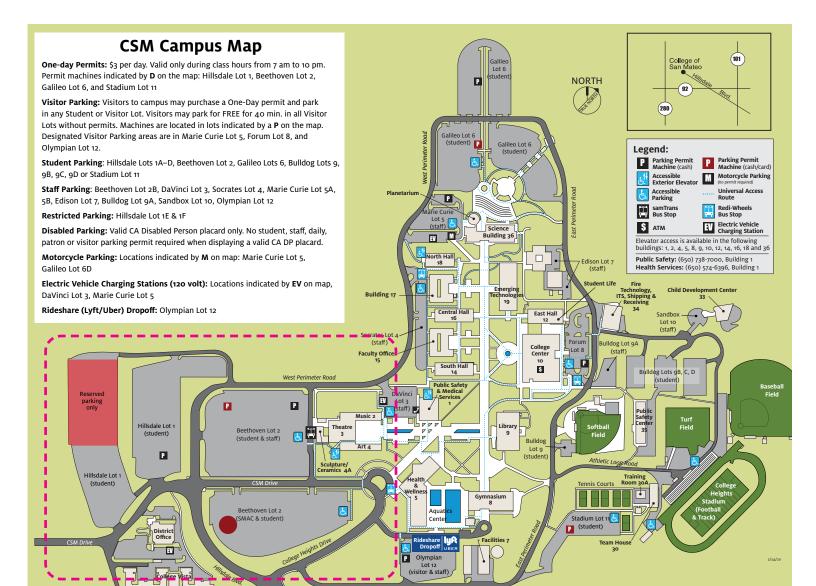

## FREE Drive-Thru

San Mateo County Community College District (SMCCCD)

## COVID-19 VACCINATION POP-UP CLINIC

College of San Mateo, Beethoven Lot 2 FRIDAYS | 12 - 4 p.m.

OCT 15 NOV 5

DEC 3

DEC 24

## REGISTER AT myturn.ca.gov

## **MAKE AN APPOINTMENT!**

- 1 Visit myturn.ca.gov
- 2 Click on "Make an Appointment"
- **3** When asked for address, enter *College of San Mateo*

- Open to students, employees, and community members
- Reservation preferred but no one turned down
- Pfizer and Johnson & Johnson COVID-19 vaccines will be available
- 12-17 Years Old: parental permission required through registration process
- Face covering required

For more information, visit: bit.ly/freevac21

College of San Mateo Beethoven Lot 2